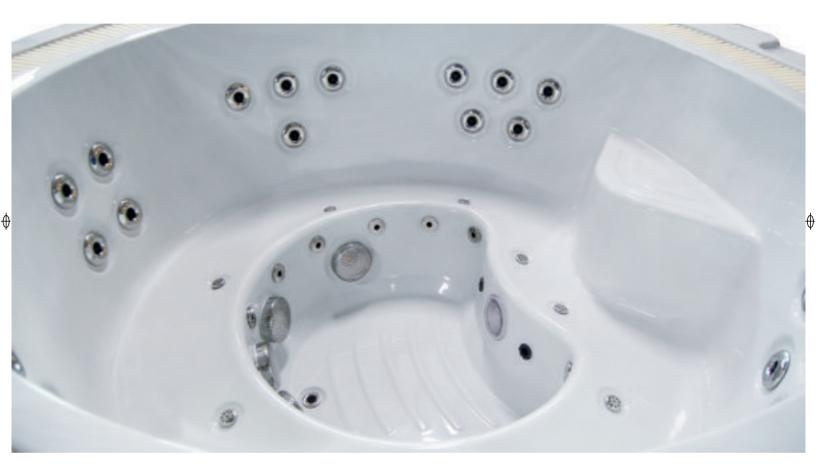

### River flow round

Size  $\Phi$  230x97cm6 Persons Empty weight 320 kg Water capac ity Air jets Hydro jets Control system Inverter system Jet pum p Heated airblower Circ. pum p Heater LED large spotlight LED waterfall/ fountain Perimeter LED light system Fitting with LED backlig ht Ozone and mixing unit Filtration system Head cushions Foam on shell Thermo lock system ARCTIC insulation bag Base Thermal cover Jets Frame Cabinet IN.Stream Stereo System IN.Touch WiFi Module Rolldeck Ballast tank On/Off switch

seats 1370 liter 8 40 Gecko Optional 1 x two-speed 3HP 1 x one-speed 3HP Yes 1 x 1.0HP 3 KW Yes No Yes No Yes Sand filter No 25-30mm No No No LUXE White Steel No Optional Yes Optional Yes Yes

Information