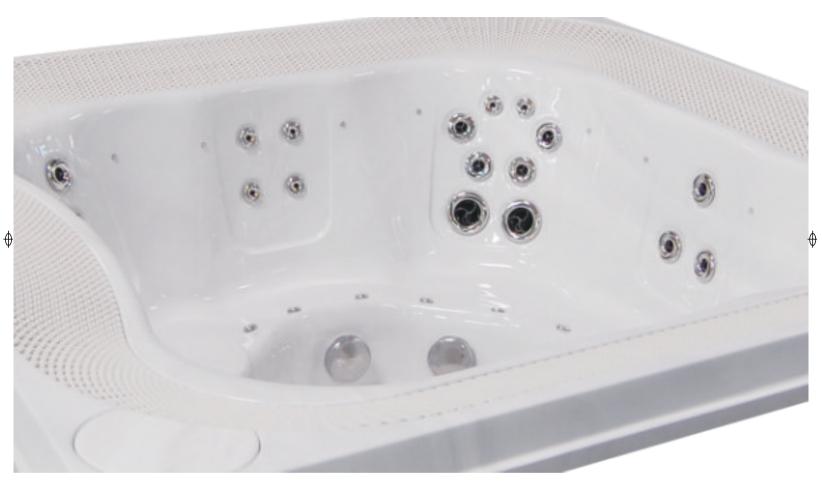

### River flow round

Size  $\Phi$  230x97cm6 Persons Empty weight 320 kg Water capac ity Air jets Hydro jets Control system Inverter system Jet pum p Heated airblower Circ. pum p Heater LED large spotlight LED waterfall/ fountain Perimeter LED light system Fitting with LED backlig ht Ozone and mixing unit Filtration system Head cushions Foam on shell Thermo lock system ARCTIC insulation bag Base Thermal cover Jets Frame Cabinet IN.Stream Stereo System IN.Touch WiFi Module Rolldeck Ballast tank On/Off switch

seats 1370 liter 8 40 Gecko Optional 1 x two-speed 3HP 1 x one-speed 3HP Yes 1 x 1.0HP 3 KW Yes No Yes No Yes Sand filter No 25-30mm No No No LUXE White Steel No Optional Yes Optional Yes Yes

Information

## River flow square

 $\oplus$ 

| Size                        | 240x240x97cr   |
|-----------------------------|----------------|
| Persons Empty               | 7seats         |
| weight                      | 458 kg         |
| Water capacity              | 1965 liter     |
| Air jets                    | 14             |
| Hydro jets                  | 38             |
| Control system              | Gecko          |
| Inverter system             | Optional       |
| Jet pum p                   | 1 x two-speed  |
| Heated airblower            | Yes            |
| Circ. pum p                 | 1 x 1.0HP      |
| Heater                      | 3 KW           |
| LED large spotlight         | Yes            |
| LED waterfall/ fountain     | No             |
| Perimeter LED light system  | Yes            |
| Fitting with LED backlig ht | No             |
| Ozone and mixing unit       | Yes            |
| Filtration system           | Sand filter    |
| Head cushions               | No             |
| Foam on shell               | 25-30mm        |
| Thermo lock system          | No             |
| ARCTIC insulation bag       | Yes            |
| Base                        | Fiberglass     |
| Thermal cover               | LUXE           |
| Jets                        | White          |
| Frame                       | Steel          |
| Cabinet                     | Wood replace   |
| IN.Stream Stereo System     | Optional       |
| IN.Touch WiFi Module        | Yes            |
| Rolldeck                    | Optional       |
| Ballast tank                | Yes (In-built) |
| On/Off switch               | No             |
|                             |                |

| 240x240x97cm7     |                   |
|-------------------|-------------------|
| 7seats            |                   |
| 458 kg            |                   |
| 1965 liter        |                   |
| 14                |                   |
| 38                |                   |
| Gecko             |                   |
| Optional          |                   |
| 1 x two-speed 3HP | 1 x one-speed 3HP |
| Yes               |                   |
| 1 x 1.0HP         |                   |
| 3 KW              |                   |
| Yes               |                   |
| No                |                   |
| Yes               |                   |
| No                |                   |
| Yes               |                   |
| Sand filter       |                   |
| No                |                   |
| 25-30mm           |                   |
| No                |                   |
| Yes               |                   |
| Fiberglass        |                   |
| LUXE              |                   |
| White             |                   |
| Steel             |                   |
| Wood replacement  |                   |
| Optional          |                   |
| Yes               |                   |
| Optional          |                   |
| Yes (In-built)    |                   |
| No                |                   |
|                   |                   |