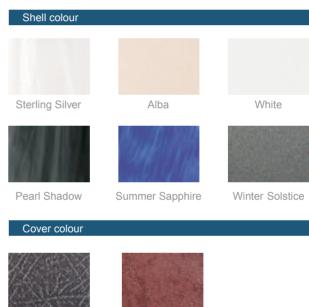

### River flow round

Size  $\Phi$  230x97cm6 Persons Empty weight 320 kg Water capac ity Air jets Hydro jets Control system Inverter system Jet pum p Heated airblower Circ. pum p Heater LED large spotlight LED waterfall/ fountain Perimeter LED light system Fitting with LED backlig ht Ozone and mixing unit Filtration system Head cushions Foam on shell Thermo lock system ARCTIC insulation bag Base Thermal cover Jets Frame Cabinet IN.Stream Stereo System IN.Touch WiFi Module Rolldeck Ballast tank On/Off switch

seats 1370 liter 8 40 Gecko Optional 1 x two-speed 3HP 1 x one-speed 3HP Yes 1 x 1.0HP 3 KW Yes No Yes No Yes Sand filter No 25-30mm No No No LUXE White Steel No Optional Yes Optional Yes Yes

Information

## River flow square

 $\oplus$ 

| Size                        | 240x240x97cr   |
|-----------------------------|----------------|
| Persons Empty               | 7seats         |
| weight                      | 458 kg         |
| Water capacity              | 1965 liter     |
| Air jets                    | 14             |
| Hydro jets                  | 38             |
| Control system              | Gecko          |
| Inverter system             | Optional       |
| Jet pum p                   | 1 x two-speed  |
| Heated airblower            | Yes            |
| Circ. pum p                 | 1 x 1.0HP      |
| Heater                      | 3 KW           |
| LED large spotlight         | Yes            |
| LED waterfall/ fountain     | No             |
| Perimeter LED light system  | Yes            |
| Fitting with LED backlig ht | No             |
| Ozone and mixing unit       | Yes            |
| Filtration system           | Sand filter    |
| Head cushions               | No             |
| Foam on shell               | 25-30mm        |
| Thermo lock system          | No             |
| ARCTIC insulation bag       | Yes            |
| Base                        | Fiberglass     |
| Thermal cover               | LUXE           |
| Jets                        | White          |
| Frame                       | Steel          |
| Cabinet                     | Wood replace   |
| IN.Stream Stereo System     | Optional       |
| IN.Touch WiFi Module        | Yes            |
| Rolldeck                    | Optional       |
| Ballast tank                | Yes (In-built) |
| On/Off switch               | No             |
|                             |                |

| 240x240x97cm7     |                   |
|-------------------|-------------------|
| 7seats            |                   |
| 458 kg            |                   |
| 1965 liter        |                   |
| 14                |                   |
| 38                |                   |
| Gecko             |                   |
| Optional          |                   |
| 1 x two-speed 3HP | 1 x one-speed 3HP |
| Yes               |                   |
| 1 x 1.0HP         |                   |
| 3 KW              |                   |
| Yes               |                   |
| No                |                   |
| Yes               |                   |
| No                |                   |
| Yes               |                   |
| Sand filter       |                   |
| No                |                   |
| 25-30mm           |                   |
| No                |                   |
| Yes               |                   |
| Fiberglass        |                   |
| LUXE              |                   |
| White             |                   |
| Steel             |                   |
| Wood replacement  |                   |
| Optional          |                   |
| Yes               |                   |
| Optional          |                   |
| Yes (In-built)    |                   |
| No                |                   |
|                   |                   |